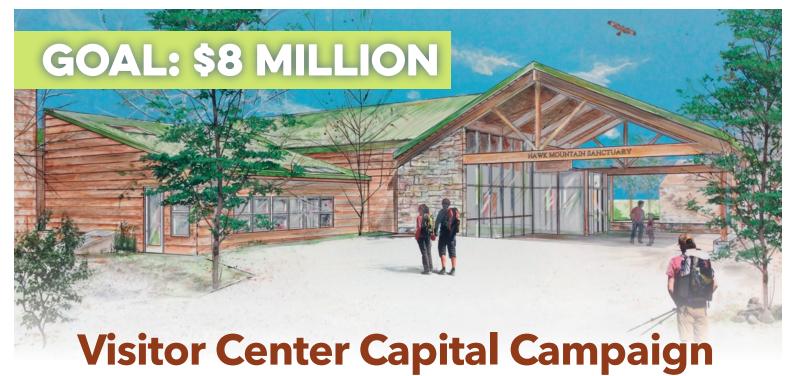

# Visitor Center Capital Campaign

## A Case for Support

Hawk Mountain Sanctuary is building a new, stateof-the-art Visitor Center! This will complete the transformation and modernization of the Hawk Mountain facilities to reflect our leadership in global raptor conservation science and education. The current building is aging, inefficient, and ineffective. A new Visitor Center is a critical need to serve as welcoming point for all visitors to the Mountain.

The goal is to reimagine a new Visitor Center that better meets our communities' needs and honors the storied legacy of Hawk Mountain while celebrating its farreaching global impact and vision for the future. The new facility will inspire and delight with a grand entrance, soaring gabled roof, larger and more dynamic educational exhibits, inviting outdoor spaces, improved office and meeting spaces, new nature store and viewable raptor enclosures. The Visitor Center will serve as entry to the world's most famous hawk migration watchsite and connect visitors with our global reach.