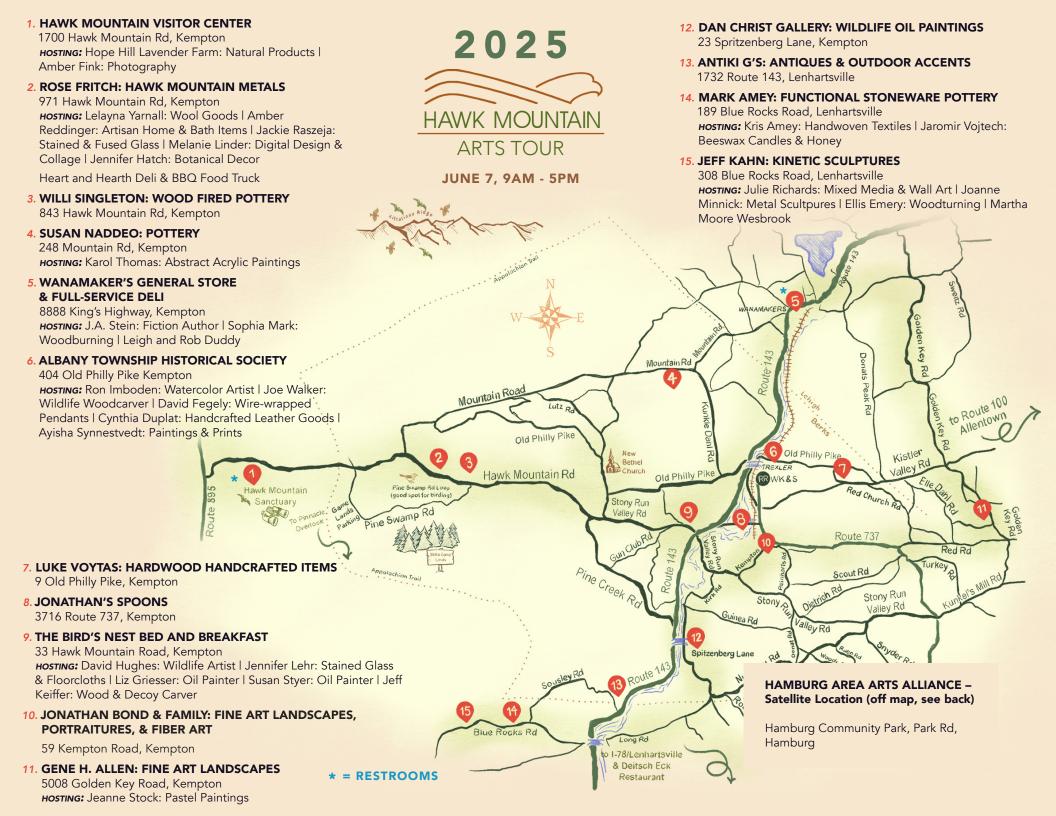

**JUNE 7, 9AM - 5PM** 







## **PARTICIPATING ARTISTS:**

Martha Ressler Susan Boyer's Ceramics Linnae's Lumens

Visit the members of the HAMBURG AREA ARTS ALLIANCE at the Hawk Mountain ARTS TOUR AREA located at Etchberger Memorial Park, 2nd & Island Streets. The artists will present a variety of media and art.

After visiting Hamburg Area Arts Alliance members at the Park, be sure to travel a few short blocks to the Art & Craft Gallery of Hamburg located at 320 State Street in downtown Hamburg. There you will find handmade creations and artwork from over 30 local artists – all for sale at affordable prices.