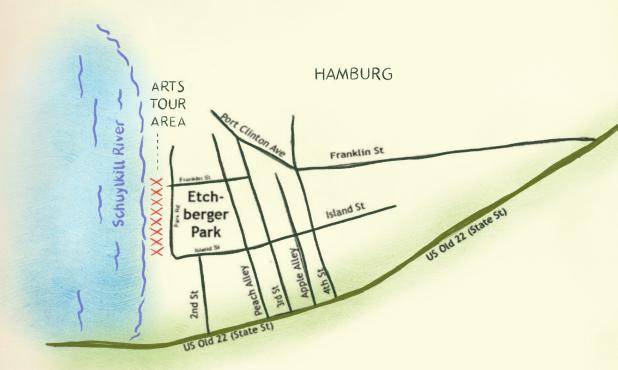

## **PARTICIPATING ARTISTS:**

Martha Ressler Susan Boyer's Ceramics Linnae's Lumens

Visit the members of the HAMBURG AREA ARTS ALLIANCE at the Hawk Mountain ARTS TOUR AREA located at Etchberger Memorial Park, 2nd & Island Streets. The artists will present a variety of media and art.